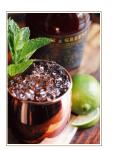

#### MILAM MULE

1.5 oz. Milam & Greene Triple Cask Bourbon.25 oz. fresh lime juice.25 oz. simple syrup2.5 oz. ginger beer (or to taste)

Combine the whiskey, lime juice and simple syrup in a shaker, shake with ice for at least 20 seconds, strain into a serving glass or mule mug, add fresh ice, fill with ginger beer and add a lime for garnish