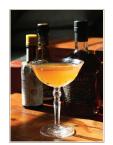

BROWN DERBY 1.5 oz. Milam & Greene Triple Cask Bourbon 1 oz. fresh grapefruit juice .75 oz. honey syrup

Combine all ingredients in a shaker with ice, vigorously, strain into a chilled coupe glass, and garnish with a grapefruit peel