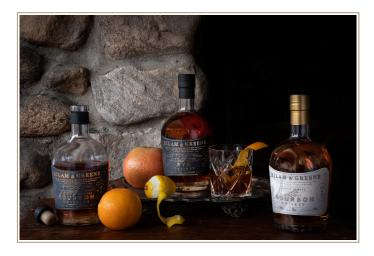

## MILAM & GREENE

## WHISKEY

#### DRINK SUGGESTIONS

You should always savor this delicious whiskey the way you want to, whether it be straight, on the rocks, in a delicious cocktail or as a "Simple Serve."

#### THE MILAM & GREENE SIMPLE SERVE

Our whiskey is so good, it doesn't necessarily need to be used in a fancy cocktail, but you can enhance the perfect pour of Milam & Greene by personalizing it to your own palate. There are hundreds of aromatics that can be found in a glass of Milam & Greene. Simple items like an orange, lemon, or grapefruit rind with water and/or ice can enhance our whiskey to help create your perfect "Simple Serve."

#### THE TOOLS

Peeler or channel knife Fresh citrus fruits: an orange, a lemon & a grapefruit Room temperature spring water (not tap) & ice